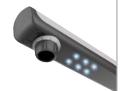

#### Built-in 6LED lights for display bright image

With 6 LED sight lights to bring you vivid color presentation, even in low-light conditions. So, audience can see every details.