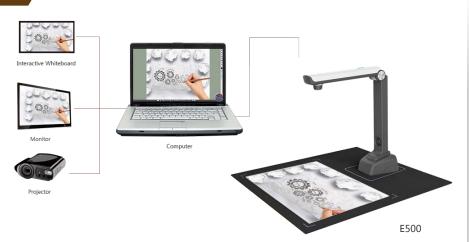

### For Easy Use

Connect to computer and link to projector, monitor or interactive whiteboard via comptuter output.

#### Plug & Play USB Connection with PC

The only one document camera powered by USB cable, it can save to carry the AC adaptor.