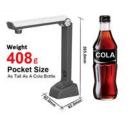

### **Image Rotation**

Capture images of a 3D objects/ whiteboard/ chalkboard can be easily by this camera.

| SPECIFICATION          | MODEL                             | E500                           |
|------------------------|-----------------------------------|--------------------------------|
| Video                  | Pick-up Device                    | 1/2.5"CMOS Sensor              |
|                        | Effective Pixels                  | 5M Pixels                      |
|                        | Frame Rate                        | Max 30fps                      |
|                        | Output                            | USB                            |
|                        | Lens                              | F=2.8                          |
| Optical system         | Shooting Area                     | Max 210MM*297MM(A4)            |
|                        | Digital Zoom                      | Max 5X                         |
|                        | Focus                             | Fixed                          |
| Illumination<br>System | Side lights                       | White LEDx6                    |
| General                | Operation Temperature             | -10℃ to 50℃                    |
|                        | Operation Humidity                | 20%-80%                        |
|                        | Folded                            | W92mm×D82mm×H265mm             |
|                        | Dimensions Open                   | W245mm×D82mm×H265mm            |
|                        | Weight                            | 408g                           |
|                        | Digital Zoom                      | Max 5X                         |
| Function               | Freeze                            | yes                            |
| runction               | Focus Adjustment                  | yes                            |
|                        | LED                               | yes                            |
|                        | Brightness Adjustment             | yes                            |
|                        | Contrast                          | yes                            |
|                        | Negative                          | yes                            |
|                        | Black and White                   | yes                            |
|                        | Split Screen                      | yes                            |
|                        | Slideshow                         | yes                            |
|                        | Video Capture                     | yes                            |
|                        | Flicker Redction                  | yes                            |
|                        | Image Rotation(0/180degrees)      | yes                            |
|                        | White Balance                     | Auto/ Fluorescent/             |
|                        |                                   | Incandescent/ Cloudy/ Daylight |
|                        | Image Rtation                     | 90°180°270°                    |
|                        | Roaming Drag                      | yes                            |
|                        | Mirror                            | Horizontal/Vertical            |
|                        | Play the video                    | yes                            |
|                        | Color Mode                        | Text/ Image                    |
|                        | Annotation                        | yes                            |
| Power                  | Power Supply                      | USB                            |
|                        | Power Consumption                 | 5W                             |
|                        | Power Consumption (stand-by mode) | Less than 0.5W                 |