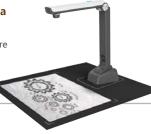

### Easy to share information from test and 3D object

E500 makes it easy for educators to share information from text book, journals, models, or even 3D objects.

With 210x297mm, You can share information more flexibility